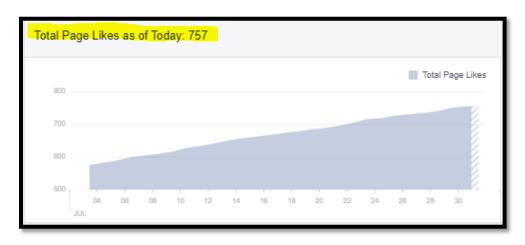

# Tommy Rice Social Media Report

Total Page Likes as of Today: 757

Post Reach is GREAT! Dark orange indicates paid promotion.