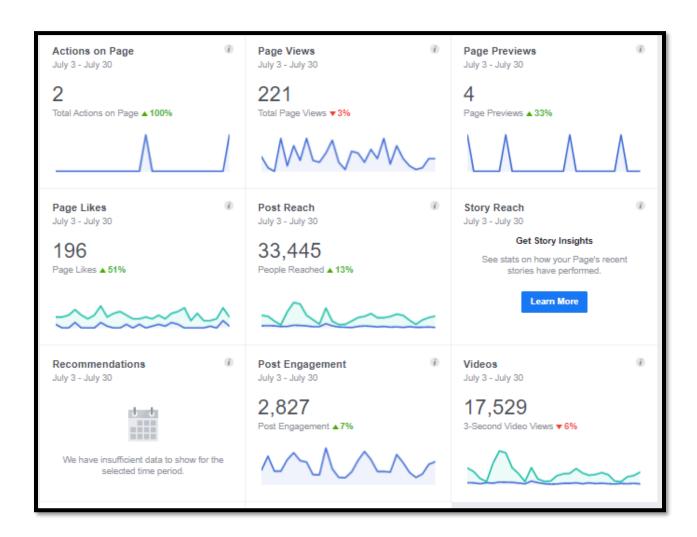

# Tommy Rice Social Media Report

Total Page Likes as of Today: 757



Post Reach is GREAT! Dark orange indicates paid promotion.



## Overview of Page Performance in the Last 28 Days



#### **Like Ad Promotion**

230 Reactions, 14 Comments and 59 Shares.



#### New Testimonial Ad was created and promoted on Facebook



#### New Music and Lyric Video Created and Promoted on Facebook

3,259 People Reached (3.1K from paid promotion)



# 4,848 People Reached (4.7K from paid promotion) 746 Thru Plays



# YouTube Ad

## 12.4K views!



#### **Organic Reach**

Commenting to individuals that interact with the post/page and encourage them to visit and subscribe to the YouTube Channel.