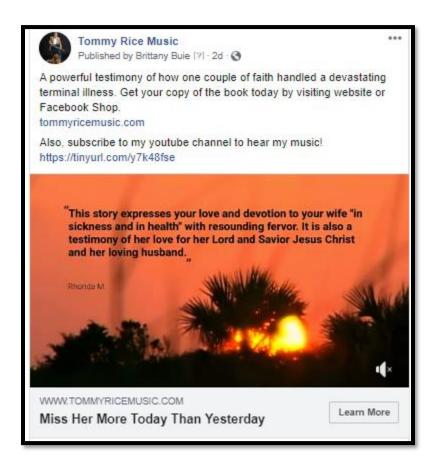

# Tommy Rice Social Media Report

Total Page Likes as of Today: 757



Post Reach is GREAT! Dark orange indicates paid promotion.



## Overview of Page Performance in the Last 28 Days



#### **Like Ad Promotion**

230 Reactions, 14 Comments and 59 Shares.



#### New Testimonial Ad was created and promoted on Facebook



#### New Music and Lyric Video Created and Promoted on Facebook

3,259 People Reached (3.1K from paid promotion)



# 4,848 People Reached (4.7K from paid promotion) 746 Thru Plays



# YouTube Ad

## 12.4K views!



#### **Organic Reach**

Commenting to individuals that interact with the post/page and encourage them to visit and subscribe to the YouTube Channel.