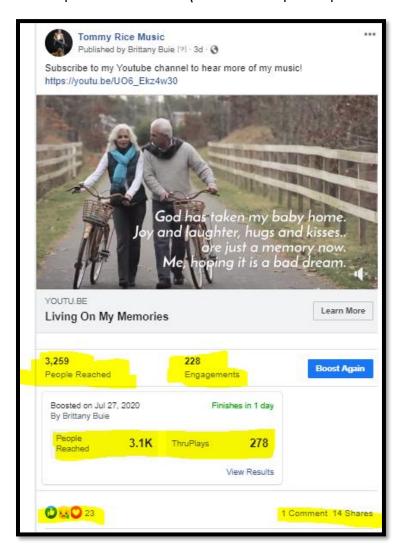

#### New Music and Lyric Video Created and Promoted on Facebook

3,259 People Reached (3.1K from paid promotion)