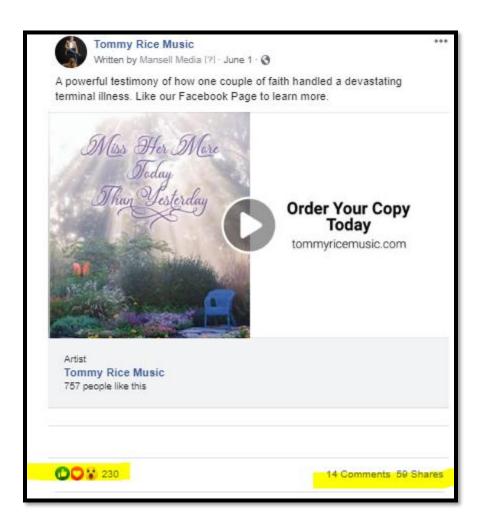

# Tommy Rice Social Media Report

Total Page Likes as of Today: 757



Post Reach is GREAT! Dark orange indicates paid promotion.



## Overview of Page Performance in the Last 28 Days



#### **Like Ad Promotion**

230 Reactions, 14 Comments and 59 Shares.



#### New Testimonial Ad was created and promoted on Facebook



#### New Music and Lyric Video Created and Promoted on Facebook

3,259 People Reached (3.1K from paid promotion)



# 4,848 People Reached (4.7K from paid promotion) 746 Thru Plays



# YouTube Ad

## 12.4K views!



#### **Organic Reach**

Commenting to individuals that interact with the post/page and encourage them to visit and subscribe to the YouTube Channel.