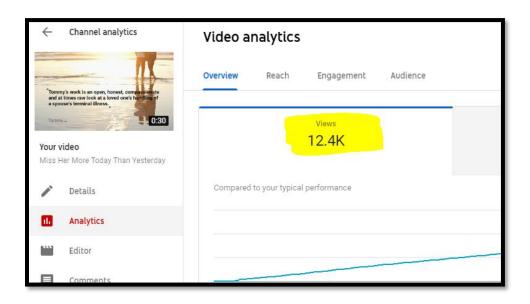

# Tommy Rice Social Media Report

Total Page Likes as of Today: 757



Post Reach is GREAT! Dark orange indicates paid promotion.



## Overview of Page Performance in the Last 28 Days



#### **Like Ad Promotion**

230 Reactions, 14 Comments and 59 Shares.



#### New Testimonial Ad was created and promoted on Facebook



#### New Music and Lyric Video Created and Promoted on Facebook

3,259 People Reached (3.1K from paid promotion)



# 4,848 People Reached (4.7K from paid promotion) 746 Thru Plays



# YouTube Ad

## 12.4K views!



#### **Organic Reach**

Commenting to individuals that interact with the post/page and encourage them to visit and subscribe to the YouTube Channel.