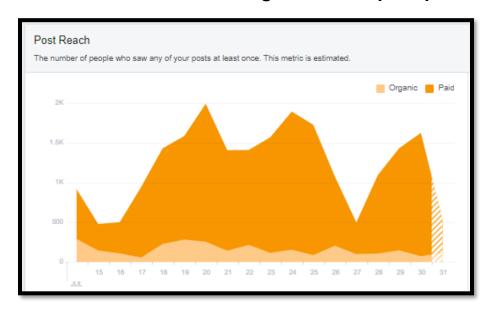

# Tommy Rice Social Media Report

Total Page Likes as of Today: 757

Post Reach is GREAT! Dark orange indicates paid promotion.