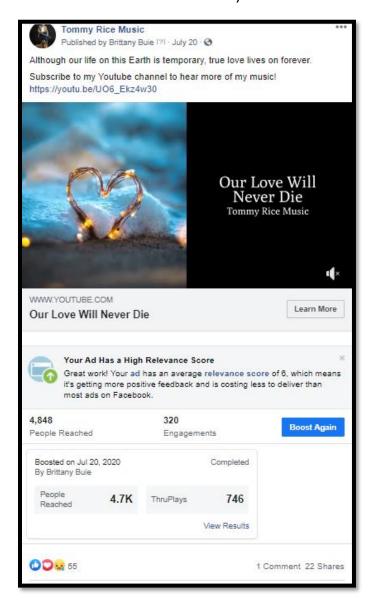

# Tommy Rice Social Media Report

Total Page Likes as of Today: 757



Post Reach is GREAT! Dark orange indicates paid promotion.



## Overview of Page Performance in the Last 28 Days



#### **Like Ad Promotion**

230 Reactions, 14 Comments and 59 Shares.



#### New Testimonial Ad was created and promoted on Facebook



#### New Music and Lyric Video Created and Promoted on Facebook

3,259 People Reached (3.1K from paid promotion)



# 4,848 People Reached (4.7K from paid promotion) 746 Thru Plays



# YouTube Ad

## 12.4K views!



#### **Organic Reach**

Commenting to individuals that interact with the post/page and encourage them to visit and subscribe to the YouTube Channel.