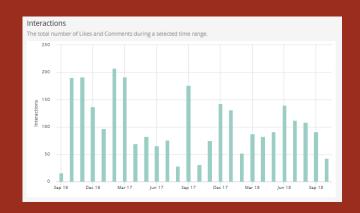

#### Top Interaction: 142

#### **Total Performance Results Overtime**

| Total Posts | Total Likes | Total Comments | Avg. Likes per Post | Avg. Comments per Post |
|-------------|-------------|----------------|---------------------|------------------------|
| 798         | 2625        | 87             | 3.3                 | 0.1                    |