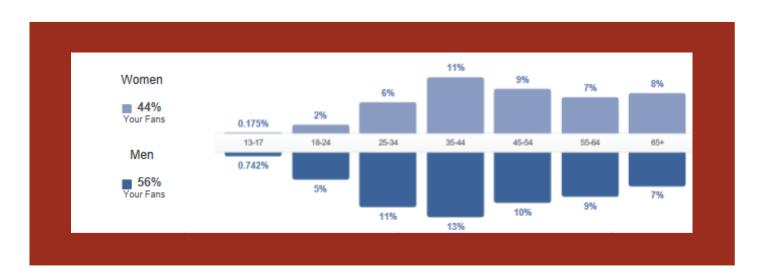

## MISSISSIPPI HALL OF FAME & MUSEUM ANNUAL REPORT

Mansell Media Marketing Overview for October 2017 - October 2018



### FACEBOOK LIKES & FOLLOWS





### FACEBOOK PAGE AND POST REACH



Total Reach from October 2017 – October 2018

Post Reach from October 2017- October 2018



### WHO FOLLOWS THE PAGE?



| Jackson, MS     | 934 | Ridgeland, MS    | 140 | Rankin, MS    | 91 | Ocean Springs, MS | 7 |
|-----------------|-----|------------------|-----|---------------|----|-------------------|---|
| Brandon, MS     | 412 | Tupelo, MS       | 140 | Atlanta, GA   | 89 | Booneville, MS    | 6 |
| Madison, MS     | 391 | Gulfport, MS     | 128 | Biloxi, MS    | 88 | Flowood, MS       | 6 |
| Hattiesburg, MS | 273 | Laurel, MS       | 121 | Corinth, MS   | 87 | Greenville, MS    | 6 |
| Clinton, MS     | 164 | Pearl, MS        | 120 | Florence, MS  | 87 | Grenada, MS       | 6 |
| Meridian, MS    | 162 | Vicksburg, MS    | 111 | Columbus, MS  | 85 | Southaven, MS     | 6 |
| Oxford, MS      | 158 | Brookhaven, MS   | 101 | Pontotoc, MS  | 78 | Petal, MS         | 6 |
| Starkville, MS  | 148 | Phil