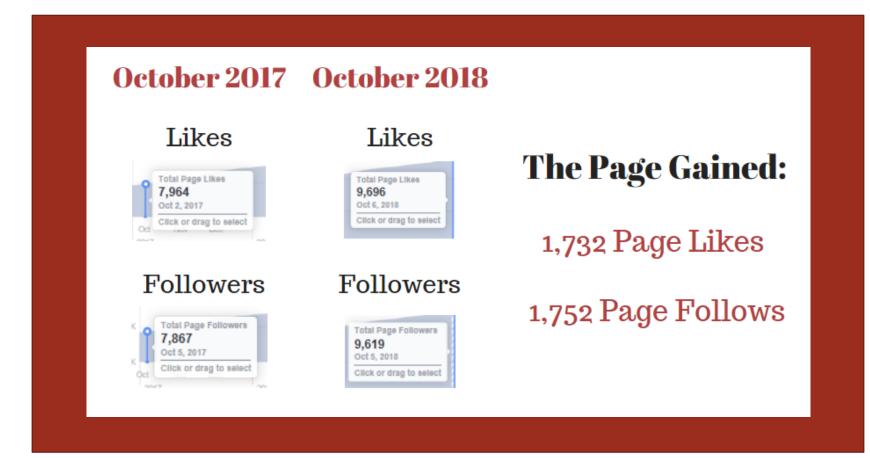

## MISSISSIPPI HALL OF FAME & MUSEUM ANNUAL REPORT

Mansell Media Marketing Overview for October 2017 - October 2018



### FACEBOOK LIKES & FOLLOWS





### FACEBOOK PAGE AND POST REACH



Total Reach from October 2017 – October 2018

Post Reach from October 2017- October 2018



### WHO FOLLOWS THE PAGE?



| Jackson, MS     | 934 | Ridgeland, MS    | 140 | Rankin, MS    | 91 | Ocean Springs, MS | 7 |
|-----------------|-----|------------------|-----|---------------|----|-------------------|---|
| Brandon, MS     | 412 | Tupelo, MS       | 140 | Atlanta, GA   | 89 | Booneville, MS    | 6 |
| Madison, MS     | 391 | Gulfport, MS     | 128 | Biloxi, MS    | 88 | Flowood, MS       | 6 |
| Hattiesburg, MS | 273 | Laurel, MS       | 121 | Corinth, MS   | 87 | Greenville, MS    | 6 |
| Clinton, MS     | 164 | Pearl, MS        | 120 | Florence, MS  | 87 | Grenada, MS       | 6 |
| Meridian, MS    | 162 | Vicksburg, MS    | 111 | Columbus, MS