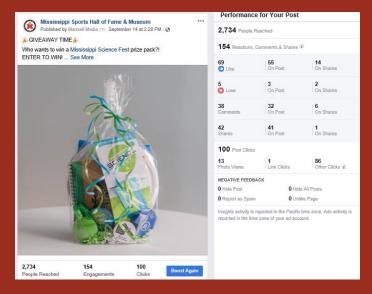

eek



Boosted \$2 Boosted \$4 Boosted \$3



#### **Event Posts**

#### **MS Science Fest**

#### 2018 MSHOF Induction

#### **Conerly Trophy Presentation**







Boosted \$7 Not Boosted Boosted \$5



#### Freebie Friday

#### Performance for Your Post Mississippi Sports Hall of Fame & Museum Published by Mansell Media [7] - July 6 - 3 3.648 People Reached \*\*IT'S FREEBIE FRIDAY\*\* 136 Reactions, Comments & Shares Someone is going to WIN FOUR FREE tickets to Mississippi Sports Hall of Fame & Museum!! Enter for a chance to win! On Shares On Shares 149 Post Clicks NEGATIVE FEEDBACK 0 Hide Post O Hide All Posts O Unlike Page O Report as Snam. insights activity is reported in the Pacific time zone. Ads act reported in the time zone of your ad account People Reached

#### MS Science Fest



#### **Braves Game Giveaway**



Boosted \$2 Boosted \$6 Boosted \$10

### PAGES TO WATCH



| Page              |                       | Total F  | Page Likes   | From Last Week | Posts This Week | Engag | ement This Week |
|-------------------|-----------------------|----------|--------------|----------------|-----------------|-------|-----------------|
| 1 And Mi          | ssissippi Museum of   | 26.7K    |              | 0%             | 16              | 60    | •               |
| 2 Natural Science | ssissippi Museum of   | 19.2K    |              | ▲ 0.1%         | 248             | 5     | I               |
| YOU 3 Mi          | ssissippi Sports Hall | 9.7K     |              | ▲ 0.5%         | 11              | 573   |                 |
|                   | Keep up with t