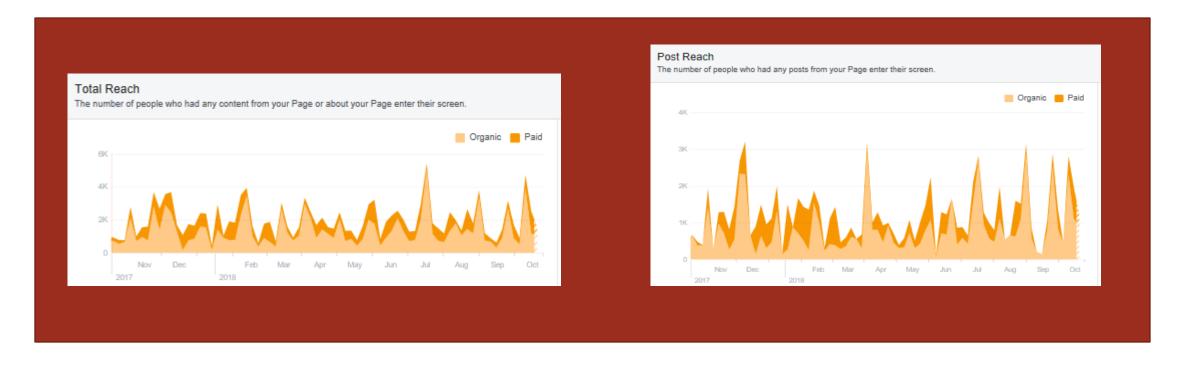

### FACEBOOK PAGE AND POST REACH

Total Reach from October 2017 – October 2018

Post Reach from October 2017- October 2018