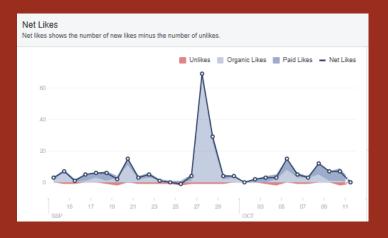

Contests, Albums etc.)
  - Any posts boosted to Facebook are also boosted on Instagram.





Page Likes from "Like" Ad Alone (Oct 2017- Oct 2018)

611

Results: Page Likes

35,952

People Reached

### Impressions and Reach From "Like" Ad Alone



### POST CONTENT



- Membership Matters posts
- Happy Birthday Posts
- Events (create event & separate posts as well)
- Contests (every other week)
- Volunteering posts
- Post to showcase the Museum Interactive Games, History & Gift Shop
- Birthday Party/Rental/Field Trips
- Featured Item of the Week
- Post Event Albums to Page

# SPORTS HALL OF FAME

#### **Meet the Inductees Posts**







Boosted \$8

Boosted \$5

Boosted \$3



#### **MSHOF Induction Post**



21,078 People Reached 2,260 Engagements 5,001 Clicks 485 Likes

**Boosted \$5** 



The page gained 70 likes the day this post was made!



### **Birthday Posts**

2,207 People Reached



7,293 People Reached

| Mississippi Sports Hall of Fame & Museum                                                          | Performance for Your Post                               |                   |                     |  |
|---------------------------------------------------------------------------------------------------|---------------------------------------------------------|-------------------|---------------------|--|
| Published by Mansell Media [7] - June 10 - 3                                                      | 7,293 People Reached 515 Reactions, Comments & Shares ® |                   |                     |  |
| Happy Birthday, Marvin Terrell!<br>Learn more about the