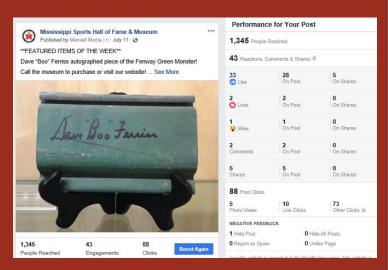

k Clicks | 607<br>Other Clicks |  |
| A DIDTUDAVII                                                                                      | NEGATIVE FEEDB                                          | ACK               |                     |  |
|                                                                                                   | 1 Hide Post                                             | 0 Hide            | e All Posts         |  |
| و دورود و دورو                                                                                    | 0 Report as Spam                                        | 0 Uniti           | ke Page             |  |

4,112 People Reached



Boosted \$1 Not boosted Boosted \$2



#### Rental/Birthday Promo



#### Gift Shop Promo



### Featured Item of the Week



Boosted \$2 Boosted \$4 Boosted \$3



#### **Event Posts**

#### **MS Science Fest**

#### 2018 MSHOF Induction

#### **Conerly Trophy Presentation**







Boosted \$7 Not Boosted Boosted \$5



#### Freebie Friday

#### Performance for Your Post Mississippi Sports Hall of Fame & Museum Published by Mansell Media [7] - July 6 - 3 3.648 People Reached \*\*IT'S FREEBIE FRIDAY\*\* 136 Reactions, Comments & Shares Someone is going to WIN FOUR FREE tickets to Mississippi Sports Hall of Fame & Museum!! Enter for a chance to win! On Shares On Shares 149 Post Clicks NEGATIVE FEEDBACK 0 Hide Post O Hide All Posts O Unlike Page O Report as Snam. insights activity is reported in the Pacific time zone. Ads act reported in the time zone of your ad account People Reached

#### MS Science Fest



###