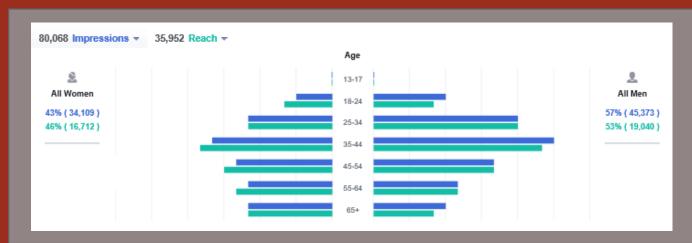

re most of the followers from?



## FACEBOOK SOCIAL MEDIA AD BUDGET BREAKDOWN



#### Social Media Ad Budget - \$200/Month

- Ongoing "Like" Ad: \$2/day
  - The purpose of this ad is to invite Facebook users to "Like" the page.
  - This ad is only shown to those who have not liked the page.
  - The Ad is set to be shown throughout Mississippi.
- Sponsored Posts: \$20/week (Posts are made 7 days a week across all platforms)
  - Detailed targeting changes depending on what content is being posted to ensure budget money is being spent wisely (Events, Contests, Albums etc.)
  - Any posts boosted to Facebook are also boosted on Instagram.





Page Likes from "Like" Ad Alone (Oct 2017- Oct 2018)

611

Results: Page Likes

35,952

People Reached

### Impressions and Reach From "Like" Ad Alone



### POST CONTENT



- Membership Matters posts
- Happy Birthday Posts
- Events (create event & separate posts as well)
- Contests (every other week)
- Volunteering posts
- Post to showcase the Museum Interactive Games, History & Gift Shop
- Birthday Party/Rental/Field Trips
- Featured Item of the Week
- Post Event Albums to Page

# SPORTS HALL OF FAME

#### **Meet the Inductees Posts**







Boosted \$8

Boosted \$5

Boosted \$3



#### **MSHOF Induction Post**



21,078 People Reached 2,260 Engagements 5,001 Clicks 485 Likes

**Boosted \$5** 



The page gained 70 likes the day this post was made!



### **Birthday Posts**

2,207 People Reached



7,293 People Reached

| Mississippi Sports Hall of Fame & Museum                                                          | Performance for