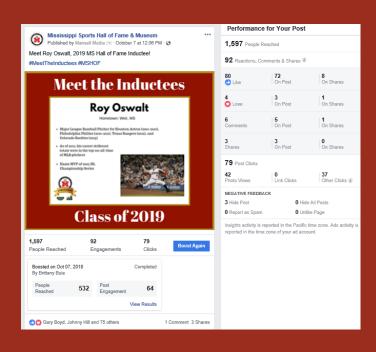

ys a week across all platforms)
  - Detailed targeting changes depending on what content is being posted to ensure budget money is being spent wisely (Events, Contests, Albums etc.)
  - Any posts boosted to Facebook are also boosted on Instagram.





Page Likes from "Like" Ad Alone (Oct 2017- Oct 2018)

611

Results: Page Likes

35,952

People Reached

### Impressions and Reach From "Like" Ad Alone



### POST CONTENT



- Membership Matters posts
- Happy Birthday Posts
- Events (create event & separate posts as well)
- Contests (every other week)
- Volunteering posts
- Post to showcase the Museum Interactive Games, History & Gift Shop
- Birthday Party/Rental/Field Trips
- Featured Item of the Week
- Post Event Albums to Page

# SPORTS HALL OF FAME

#### **Meet the Inductees Posts**







Boosted \$8

Boosted \$5

Boosted \$3



#### **MSHOF Induction Post**



21,078 People Reached 2,260 Engagements 5,001 Clicks 485 Likes

**Boosted \$5** 



The page gained 70 likes the day this post was made!



### **Birthday Posts**

2,207 People Reached



7,293 People Reached

| Mississippi Sports Hall of Fame & Museum                                                          | Performance for Your Post                               |                   |                     |  |
|---------------------------------------------------------------------------------------------------|---------------------------------------------------------|-------------------|---------------------|--|
| Published by Mansell Media [7] - June 10 - 3                                                      | 7,