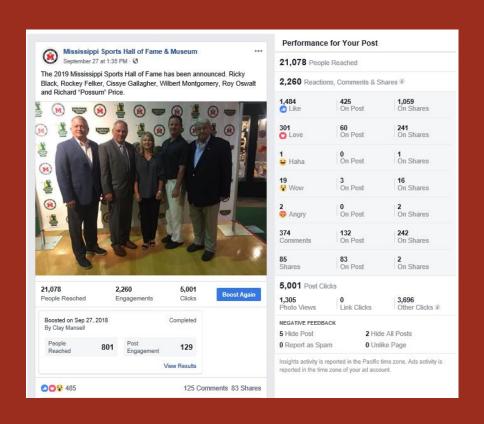

#### **MSHOF Induction Post**

21,078 People Reached 2,260 Engagements 5,001 Clicks 485 Likes

**Boosted \$5** 

The page gained 70 likes the day this post was made!