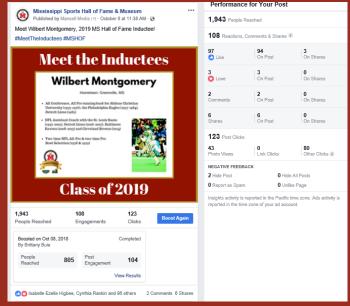

days a week across all platforms)
  - Detailed targeting changes depending on what content is being posted to ensure budget money is being spent wisely (Events, Contests, Albums etc.)
  - Any posts boosted to Facebook are also boosted on Instagram.





Page Likes from "Like" Ad Alone (Oct 2017- Oct 2018)

611

Results: Page Likes

35,952

People Reached

### Impressions and Reach From "Like" Ad Alone



### POST CONTENT



- Membership Matters posts
- Happy Birthday Posts
- Events (create event & separate posts as well)
- Contests (every other week)
- Volunteering posts
- Post to showcase the Museum Interactive Games, History & Gift Shop
- Birthday Party/Rental/Field Trips
- Featured Item of the Week
- Post Event Albums to Page

# SPORTS HALL OF FAME

#### **Meet the Inductees Posts**







Boosted \$8

Boosted \$5

Boosted \$3



#### **MSHOF Induction Post**



21,078 People Reached 2,260 Engagements 5,001 Clicks 485 Likes

**Boosted \$5** 



The page gained 70 likes the day this post was made!



### **Birthday Posts**

2,207 People Reached



7,293 People Reached

| Mississippi Sports Hall of Fame & Museum                                                          | Performance for Your Post                               |                   |                     |  |
|---------------------------------------------------------------------------------------------------|---------------------------------------------------------|-------------------|---------------------|--|
| Published by Mansell Media [7] - June 10 - 3                                                      |