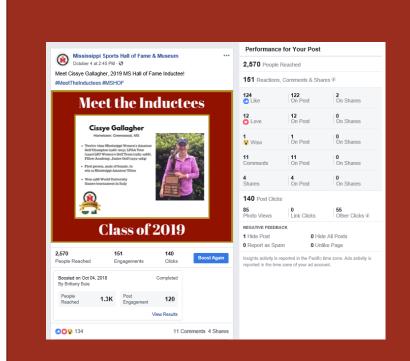

7 days a week across all platforms)
  - Detailed targeting changes depending on what content is being posted to ensure budget money is being spent wisely (Events, Contests, Albums etc.)
  - Any posts boosted to Facebook are also boosted on Instagram.





Page Likes from "Like" Ad Alone (Oct 2017- Oct 2018)

611

Results: Page Likes

35,952

People Reached

### Impressions and Reach From "Like" Ad Alone



### POST CONTENT



- Membership Matters posts
- Happy Birthday Posts
- Events (create event & separate posts as well)
- Contests (every other week)
- Volunteering posts
- Post to showcase the Museum Interactive Games, History & Gift Shop
- Birthday Party/Rental/Field Trips
- Featured Item of the Week
- Post Event Albums to Page

# SPORTS HALL OF FAME

#### **Meet the Inductees Posts**







Boosted \$8

Boosted \$5

Boosted \$3



#### **MSHOF Induction Post**



21,078 People Reached 2,260 Engagements 5,001 Clicks 485 Likes

**Boosted \$5** 



The page gained 70 likes the day this post was made!



### **Birthday Posts**

2,207 People Reached



7,293 People Reached

| Mississippi Sports Hall of Fame & Museum                                                          | Performance for Your Post                               |                   |                     |  |
|---------------------------------------------------------------------------------------------------|---------------------------------------------------------|-------------------|---------------------|--|
| Published by Mansell Media [7] - June 10 - 3