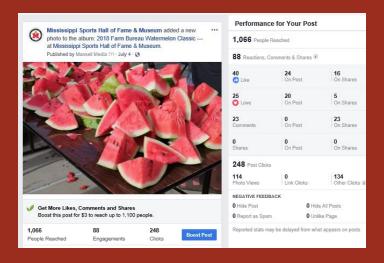

#### Events are typically boosted \$30 - events always get great reach!

9 Albums were created in 2018!
Albums always get great
engagement and interaction!