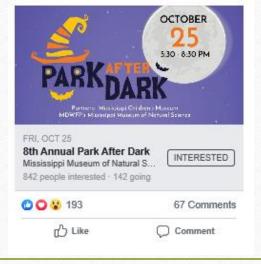

### Park After Dark Event

Mississippi Museum of Natural .... Science Sponsored · @

Enjoy spooky science and family fun at the Mississippi Museum of Natural Science and the Mississippi Children's Museum! ....See More

| Results             | Reach  | Impressions |
|---------------------|--------|-------------|
| 794<br>Event Respon | 15,996 | 47,028      |