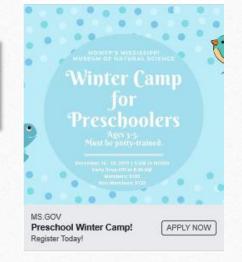

### Preschool Winter Camp

Impressions

13.239

Mississippi Museum of Natural ... Science Sconsored + @

Preschool Parents: Need to get some holiday shopping or preparations finished? Maybe, you just need a break? Treat your ....See More