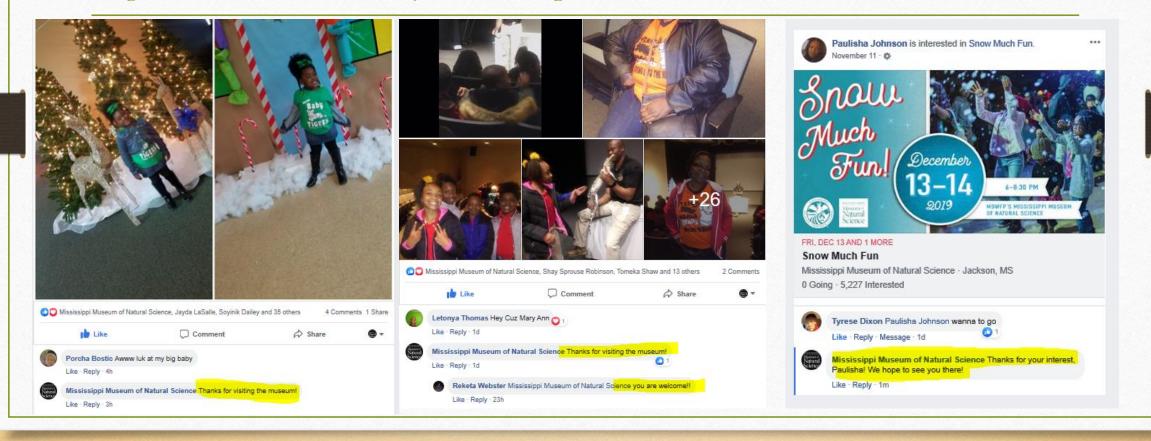

# Organic Reach • Comment Response

Thanking those who have stated they are attending an event, interested in an event and attended an event.