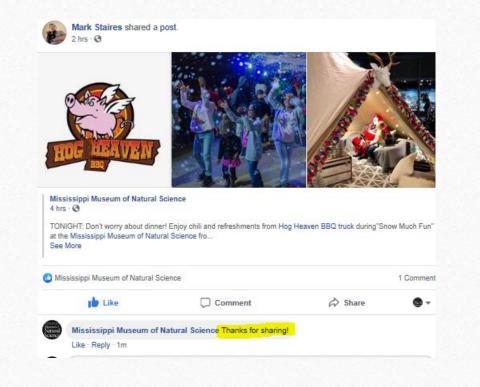

## Organic Reach • Comment Response

Commenting on Posts that Individuals Have Shared

Wanda Watkins shared a post. December 11 at 5:35 PM · O Jeremey Watkins

Comment

1 Comment

.

A Share

O Mississippi Museum of Natural Science and Tracie Nicole Helms

Mississippi Museum of Natural Science Thanks for sharing!

Like

Like · Reply · 1m

Neural