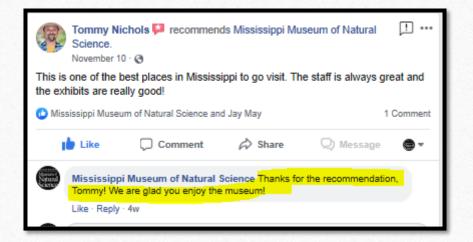

# Organic Reach • Comment Response

Thanking those who have stated they are attending an event, interested in an event and attended an event.