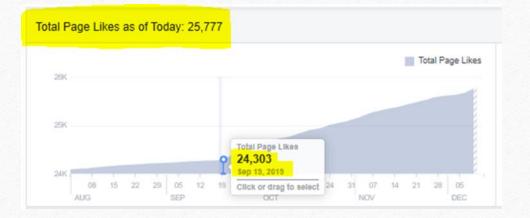

### **TOTAL PAGE LIKES**

September 19<sup>th</sup> – 24,303 December 11<sup>th</sup> – 25,777 Page Likes Gained – 1,474

Check out the significant jump page likes had when started the like ad campaign and page promotion!