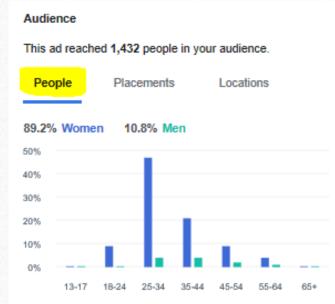

Total Impressions: 134,706

| 43,072 | <b>134,706</b> |
|--------|----------------|
| People | Total          |
|        |                |

Mansell Media Ran Ad Campaigns for Several Events in the Past Few Months. The following events were were promoted throughout several areas of Facebook & Instagram.