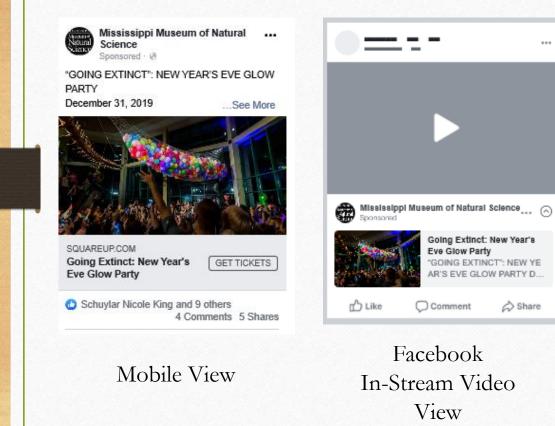

## "Going Extinct" New Years Party

"Buy Tickets/Link Click" Ad Campaign

Campaign Launched December 11<sup>th</sup> (results lower due to first few days in the launch)

Mississippi Museum of Natural Science shared an event. December 11 at 5:28 PM · ③ \*\*\*

Get Tickets

"GOING EXTINCT": NEW YEAR'S EVE GLOW PARTY December 31, 2019 6 p.m. – 8:00 p.m.

Bring your family to ring in the New Year in a "glow-tastic" way while saying goodbye to 2019 and the "Dinosaurs Around the World" exhibit before they go extinct! ... See More

TUE, DEC 31 AT 6 PM Going Extinct: New Year's Eve Glow Party squareup.com Performance You've spent \$7.29 over 2 days. Link Clicks 31 Cost per Link Click \$0.24 Activity Activity on Facebook

\$hares

...

## "Going Extinct" New Years Party

"Buy Tickets/Link Click" Ad Campaign

SQUAREUP.COM Going Extinct: New Year's Eve Glow Party Dec 31 6 PM - Mississippi Museum of Natural Science Get Tickets >

Marketplace

"GOING EXTINCT": NEW YEAR'S EVE GLOW... <u>More</u>

Mississippi Museum of Natural Science... Sponsored

Buy Tickets

Facebook Stories